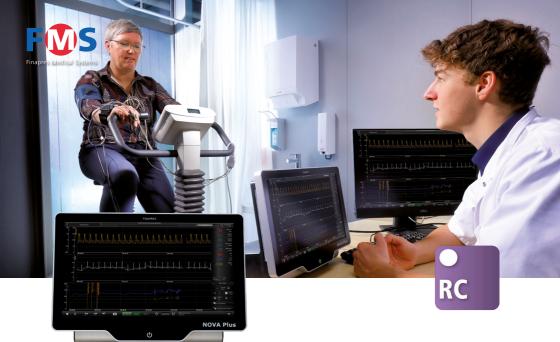

## Remote Control RC software application

The Remote Control (RC) software opens up the possibility for the user to fully control the Finapres<sup>®</sup> NOVA remotely. The user can keep distance from the subject while using a computer to control and monitor the measurement!

## With the RC software, it is possible to set-up a connection with multiple devices:

- ✓ Multiple Finapres<sup>®</sup> NOVA devices can be linked to one computer
- ✓ Multiple computers can be linked to one Finapres<sup>®</sup> NOVA device

## Some examples of practical applications:

- ✓ X-ray research
- ✓ High-pressure chamber research
- ✓ Performing measurements on contagious patients (like COVID-19)
- ✓ Sleep (disorder) research
- ✓ Educational courses